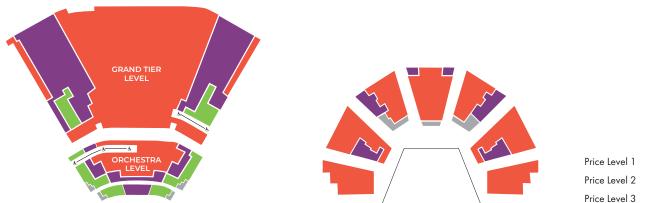

# **STEP 2:** SHARE YOUR SEATING PREFERENCES

Ticket prices vary based on the number of shows you purchase and the location of your seats. Refer to the seating maps for the general location of each price level. For performances in Newlin Hall, please specify if you would like to be in the Orchestra Level or the Grand Tier Level. Then, select your preferred price level.

NEWLIN HALL SEAT MAP

WEISIGER THEATRE SEAT MAP

00 🖸 🚯 💟

**NEWLIN HALL SEATING** 

Choose One: 🗆 Orchestra Level 🗆 Grand Tier Level Choose One: Price Level 1 Price Level 2 Price Level 3

#### WEISIGER THEATRE SEATING

Choose One: Price Level 1 Price Level 2